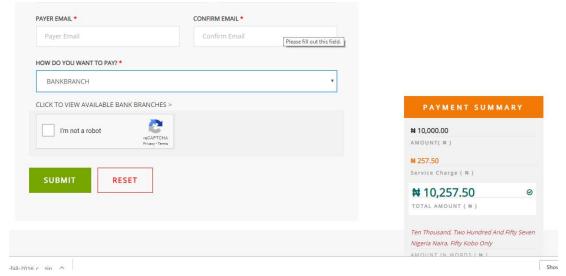

7. Name of Service/ Purpose\*, choose, "SCHOOL FEES"

- 8. Input amount (according to purpose i.e application fees (N15000, school fees N250000, etc)
- 9. Input your name, phone number, email, confirm email
- 10. Under How do you want to pay? Choose the preferred convenient option

## 11. Ignore "CLICK TO VIEW AVAILABLE BANK BRANCHES"

## 12. Tick the box next to. "I'm not a robot".

| Naira 🗙                             | 🕏 Being X   🐽 Remit X   💀 Paya X   🕹 Horja X   🎆 ARCS X   🎆 Acadi X   🎆 Hormi X   🎆 Acadi X   M                 | 1 Corre X   •• Remit X •• Paym X + - 🗇                                 | ×           |
|-------------------------------------|-----------------------------------------------------------------------------------------------------------------|------------------------------------------------------------------------|-------------|
| $\leftrightarrow \ \Rightarrow \ G$ | SystemSpecs Limited [NG]   https://login.remita.net/remita/onepage/invoice.spa                                  | \$                                                                     | :           |
| 🔢 Apps 🐹                            | ARCSSTEE - Administ 🔕 Amazon.com: New La 🍘 How To Install Our Ja 💈 Kickstart Your Web D 🗛 ay 🛅 Photogrammetry 🚦 | 🚺 Improve Your Home 🦙 33 Geometric aspects of 🛛 😫 Nigeria   Take IELTS | **          |
|                                     | Payment Invoice                                                                                                 |                                                                        | •           |
|                                     | AFRICAN REG CENTRE FOR SPACE SCIE                                                                               | NC                                                                     |             |
|                                     | Scan barcode below to pay                                                                                       | Generated on 12/17/2018                                                |             |
|                                     |                                                                                                                 | Remita Retrieval Reference                                             |             |
|                                     |                                                                                                                 | 1702-6490-5598                                                         | 1           |
|                                     | Payment Details                                                                                                 |                                                                        |             |
|                                     | Description                                                                                                     | Amount                                                                 |             |
|                                     | SCHOOL FEES                                                                                                     | NGN 10,000.00                                                          |             |
|                                     | Charges                                                                                                         | NGN 257.50                                                             | •           |
| Search                              | the web and Windows 🛛 🖸 🤤 🏥 🔽 🧔 🧔                                                                               | wiii 📜 へ 🌾 🛊 🦻 🦟 🕬 🗮 👘                                                 | PM<br>/2018 |